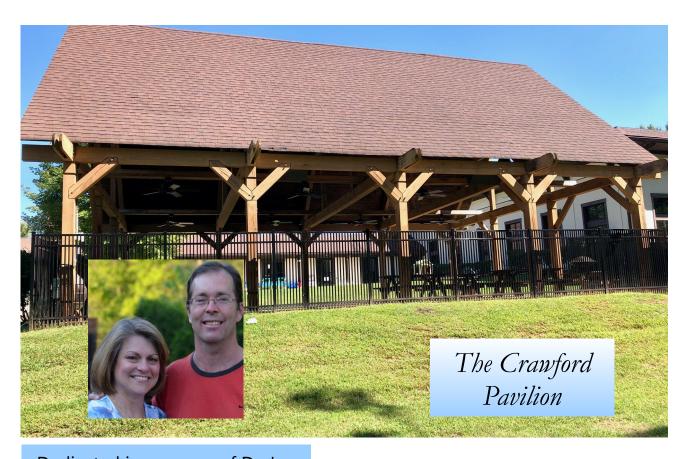

Dedicated in memory of Dr. Joe
Crawford and in honor of his wife,
Diane, The Crawford Pavilion
promises to expand the ministry
and fellowship of First
Presbyterian Church, Kannapolis.
The Crawfords faithfully served
our church from 2000-2009.
Tragically, Joe's life and ministry
were cut short by a devastating
illness.