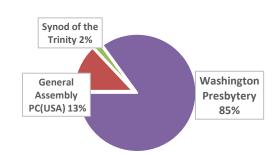

## Washington Presbytery 2024 Session Commitment of **UNIFIED MISSION GIVING**

to the Missions of the Presbytery, Synod, and General Assembly

**Unified Mission Giving** is a way our churches all can participate in supporting PC(USA) mission. Here in Washington Presbytery we combine the Unified Mission Giving money from churches that send it. We then send 13% of the combined total to the General Assembly to help support General Assembly mission; and we send 2% of it to Synod of the Trinity to help support Synod mission. The remaining 85% stays here for use in our Washington Presbytery mission budget.