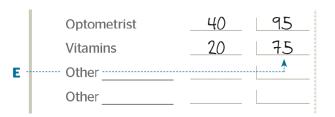

## Step 3

Keep going down the list until the "Remaining" column (**E**) hits zero. When "Remaining" equals zero, you're done budgeting for that pay period.