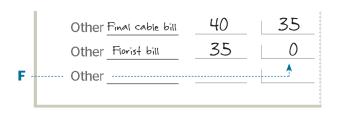

## Step 4

If you have money left over at the end of the column (**F**), go back and adjust an area, such as savings or giving, so that you spend every single dollar. Every dollar needs a home.