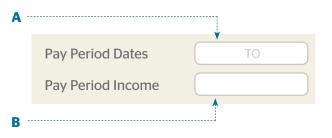

#### Step 1a

Fill out the pay period in box **A**. This is simply how long you'll go between paychecks. If you get paid on the 1st and 15th, then your pay period for July, for example, would be 7/1 to 7/14.

### Step 1b

Write how much you will be paid in that pay period (B).