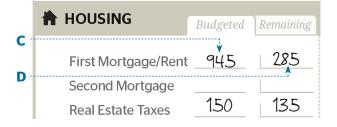

#### Step 2

Write down how much money you're budgeting in the Budgeted column (**C**). In the Remaining column (**D**), keep a running total of how much of your starting income you have left for that pay period.