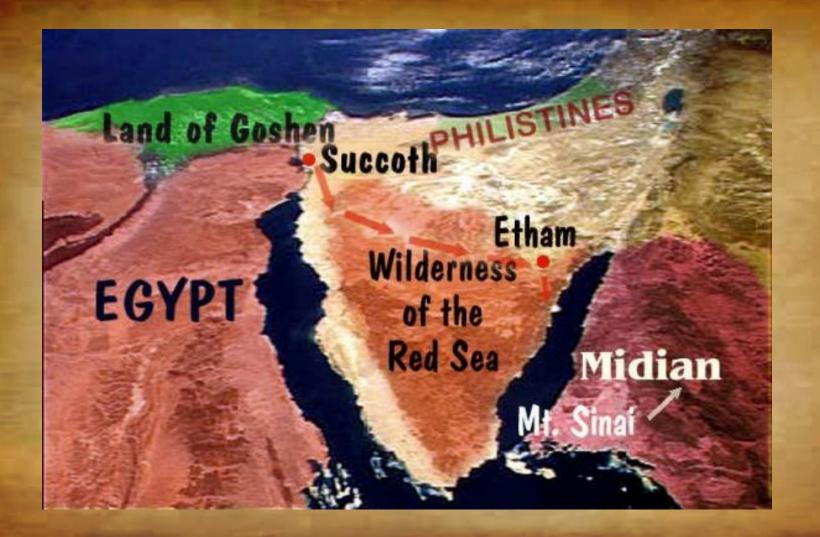

#### - The People

- Dad: Amram
- Mom: Jochebed
- Baby: Moses
- Sister: Miriam
- Pharaoh: Thutmose I
- Pharaoh's Daughter: Hatshepsut

Background on our text today:

The Geography

- The Land of Goshen

- The Nile River

Background on our text today:

The Geography

- The Land of Goshen

- The Nile River

1)

God brings the extraordinary from the ordinary