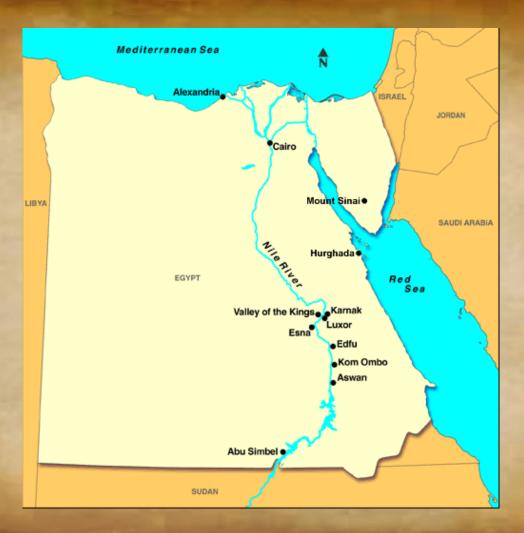

#### - The People

- Dad: Amram
- Mom: Jochebed
- Baby: Moses
- Sister: Miriam
- Pharaoh: Thutmose I
- Pharaoh's Daughter: Hatshepsut

Background on our text today:

The Geography

- The Land of Goshen

- The Nile River

Background on our text today:

The Geography

- The Land of Goshen

- The Nile River

1)

God brings the extraordinary from the ordinary