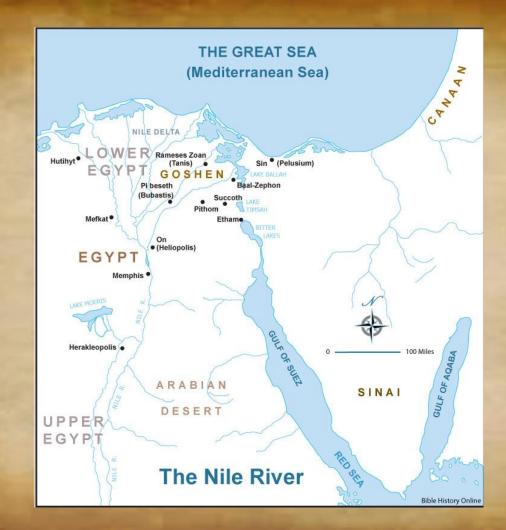

#### - The People

- Dad: Amram
- Mom: Jochebed
- Baby: Moses
- Sister: Miriam
- Pharaoh: Thutmose I
- Pharaoh's Daughter: Hatshepsut

Background on our text today:

The Geography

- The Land of Goshen

- The Nile River

Background on our text today:

The Geography

- The Land of Goshen

- The Nile River

1)

God brings the extraordinary from the ordinary